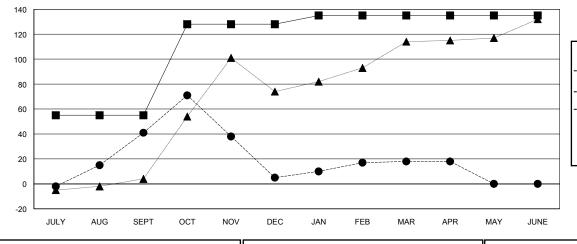

### GOALS AND ACTUAL MEMBERS CUMULATIVE

| ■ MEMBER GROWTH NET GOAL          |  |
|-----------------------------------|--|
| ■ - MEMBER GROWTH ACTUAL          |  |
| - A - LAST YEAR MEMBERSHIP ACTUAL |  |
|                                   |  |
|                                   |  |

### **LOCATION THAILAND**

**GMT CA** 

| Clubs                 |               |           |               | Members               |                           |                         |                                              |
|-----------------------|---------------|-----------|---------------|-----------------------|---------------------------|-------------------------|----------------------------------------------|
| RESULTS FOR 2018-2019 |               |           |               | RESULTS FOR 2018-2019 |                           |                         |                                              |
| QUARTER               | NEW CLUB GOAL | NEW CLUBS | DROPPED CLUBS | QUARTER               | MEMBER GROWTH NET<br>GOAL | MEMBER GROWTH<br>ACTUAL | DROPPED MEMBERS ACTUAL (including transfers) |
| JULY/AUG/SEPT         | 1             | 1         | 0             | JULY/AUG/SEPT         | 55                        | 50                      | 8                                            |
| OCT/NOV/DEC           | 2             | 0         | 0             | OCT/NOV/DEC           | 73                        | 37                      | 67                                           |
| JAN/FEB/MAR           | 0             | 0         | 0             | JAN/FEB/MAR           | 7                         | 26                      | 12                                           |
| APR/MAY/JUNE          | 0             | 0         | 0             | APR/MAY/JUNE          | 0                         | 0                       | 0                                            |