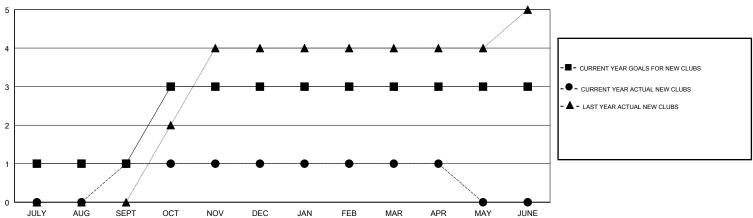

### GOALS AND ACTUAL NEW CLUBS CUMULATIVE

### **LOCATION THAILAND**

**GMT CA** 

| Clubs                 |               |           |               | Members               |                           |                         |                                              |
|-----------------------|---------------|-----------|---------------|-----------------------|---------------------------|-------------------------|----------------------------------------------|
| RESULTS FOR 2018-2019 |               |           |               | RESULTS FOR 2018-2019 |                           |                         |                                              |
| QUARTER               | NEW CLUB GOAL | NEW CLUBS | DROPPED CLUBS | QUARTER               | MEMBER GROWTH NET<br>GOAL | MEMBER GROWTH<br>ACTUAL | DROPPED MEMBERS ACTUAL (including transfers) |
| JULY/AUG/SEPT         | 1             | 1         | 0             | JULY/AUG/SEPT         | 55                        | 50                      | 8                                            |
| OCT/NOV/DEC           | 2             | 0         | 0             | OCT/NOV/DEC           | 73                        | 37                      | 67                                           |
| JAN/FEB/MAR           | 0             | 0         | 0             | JAN/FEB/MAR           | 7                         | 26                      | 12                                           |
| APR/MAY/JUNE          | 0             | 0         | 0             | APR/MAY/JUNE          | 0                         | 0                       | 0                                            |